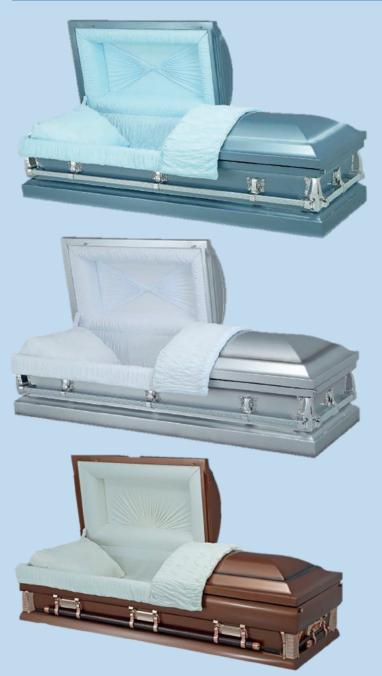

# CASKET BROCHURE

Would you like a background colour or image for your cover, perhaps to tie in with a floral banner from your website?

NEPTUNE BLUE

NEPTUNE SILVER

CHURCHILL

**CORAL JEWEL** 

**APOLLO WHITE** 